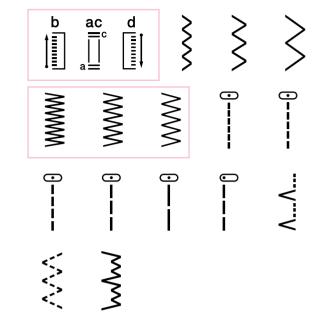

## AS1430S Portable Free Arm Sewing Machine

Compact and easy to use sewing and mending machine. Featuring a wide range of stitches and free arm conversion.

LED Lighting

Top Load Bobbin

4-Step Buttonhole

14 Built-in stitches

AS1430S 14 Stitches

LED lighting for easy viewing

Whats in the box:

Buttonhole foot "A"

Zipper foot "I"

Needle set (3 pcs set)

Screwdriver

Zigzag foot "J" (on machine)