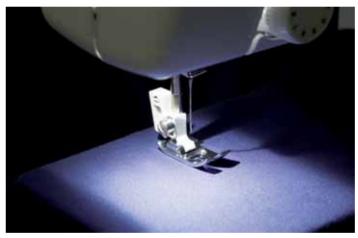

## AS1430S Portable Free Arm Sewing Machine

Compact and easy to use sewing and mending machine. Featuring a wide range of stitches and free arm conversion.

LED Lighting

Top Load Bobbin

4-Step Buttonhole

14 Built-in stitches

AS1430S 14 Stitches

LED lighting for easy viewing

Whats in the box:

Buttonhole foot "A"

Zipper foot "I"

Needle set (3 pcs set)

Screwdriver

Zigzag foot "J" (on machine)