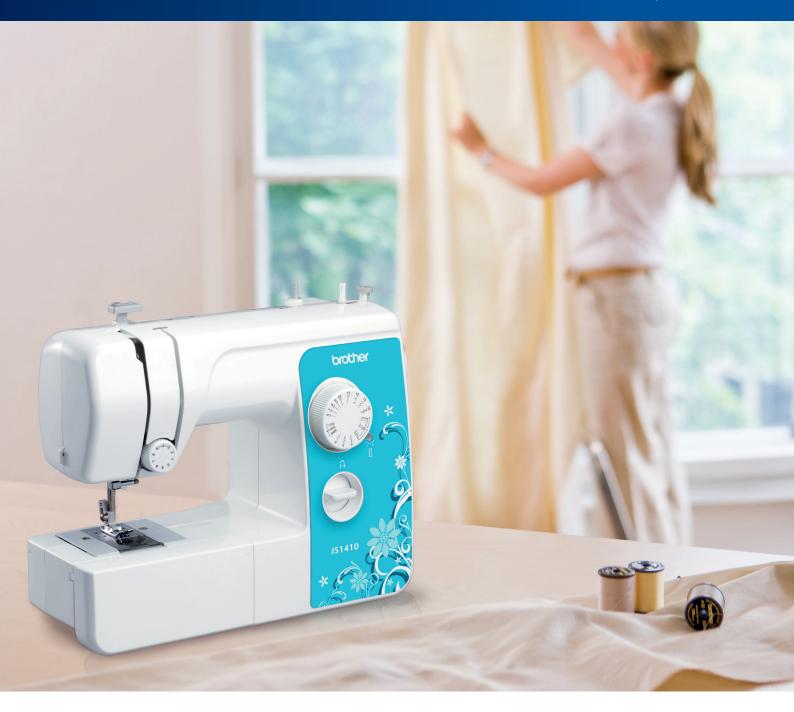

## JS1410 Sewing Machine

Compact and easy to use sewing and mending machine. Featuring a wide range of stitches and free arm conversion.

- 14 built-in stitches
- 4-step buttonhole
- Top load bobbin
- LED sewing light
- Instructional DVD

JS1410 14 Stitches

LED lighting for easy viewing

Whats in the box: