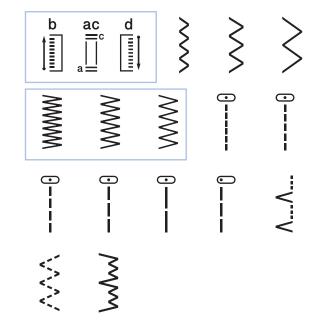

## JS1410 Sewing Machine

Compact and easy to use sewing and mending machine. Featuring a wide range of stitches and free arm conversion.

- 14 built-in stitches
- 4-step buttonhole
- Top load bobbin
- LED sewing light
- Instructional DVD

JS1410 14 Stitches

LED lighting for easy viewing

Whats in the box: