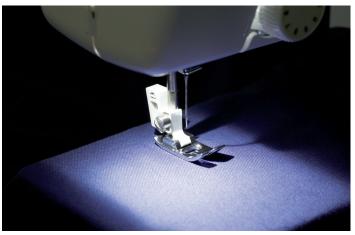

## JS1410 Sewing Machine

Compact and easy to use sewing and mending machine. Featuring a wide range of stitches and free arm conversion.

- 14 built-in stitches
- 4-step buttonhole
- Top load bobbin
- LED sewing light
- Instructional DVD

JS1410 14 Stitches

LED lighting for easy viewing

Whats in the box: