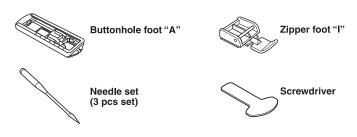

ing machine. Featuring a wide range of stitches and free arm conversion.

- 14 built-in stitches
- 4-step buttonhole
- Top load bobbin
- LED sewing light
- Instructional DVD





| Features at a glance      | JS1410 |
|---------------------------|--------|
| Built-in stitches         | 14     |
| Automatic needle threader | ×      |
| Top load bobbin           | ✓      |
| LED light                 | ✓      |
| Auto set stitch length    | ✓      |
| Auto set stitch width     | ✓      |
| Button hole               | 4 step |
| Drop feed                 | ×      |
| Free arm                  | ✓      |
| Maximum stitch width      | 5mm    |
| Maximum stitch length     | 4mm    |
| Instructional DVD         | ✓      |

JS1410 14 Stitches





LED lighting for easy viewing

Whats in the box: