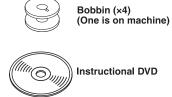

machine. Featuring a wide range of stitches and free arm conversion.

- 14 built-in stitches
- 4-step buttonhole
- Top load bobbin
- LED sewing light
- Instructional DVD





| Features at a glance      | JS1410 |
|---------------------------|--------|
| Built-in stitches         | 14     |
| Automatic needle threader | ×      |
| Top load bobbin           | ✓      |
| LED light                 | ✓      |
| Auto set stitch length    | ✓      |
| Auto set stitch width     | ✓      |
| Button hole               | 4 step |
| Drop feed                 | ×      |
| Free arm                  | ✓      |
| Maximum stitch width      | 5mm    |
| Maximum stitch length     | 4mm    |
| Instructional DVD         | ✓      |

JS1410 14 Stitches





LED lighting for easy viewing

Whats in the box: