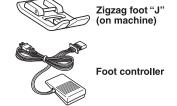

g machine. Featuring a wide range of stitches and free arm conversion.

- 14 built-in stitches
- 4-step buttonhole
- Top load bobbin
- LED sewing light
- Instructional DVD





| Features at a glance      | JS1410 |
|---------------------------|--------|
| Built-in stitches         | 14     |
| Automatic needle threader | ×      |
| Top load bobbin           | ✓      |
| LED light                 | ✓      |
| Auto set stitch length    | ✓      |
| Auto set stitch width     | ✓      |
| Button hole               | 4 step |
| Drop feed                 | ×      |
| Free arm                  | ✓      |
| Maximum stitch width      | 5mm    |
| Maximum stitch length     | 4mm    |
| Instructional DVD         | ✓      |

JS1410 14 Stitches





LED lighting for easy viewing

Whats in the box: